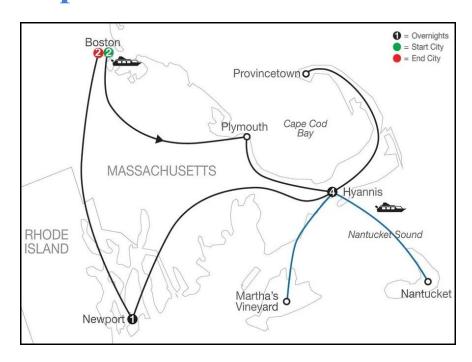

# **Itinerary**

- **Day 1. Honolulu Departure.** Our Cape Cod & the Islands journey starts with an evening departure for Denver. The preliminary flight schedule is displayed online at <u>doldworldjourneys.com</u> under the journey's page.
- **Day 2.** Arrival in Boston Massachusetts. Welcome to Boston, a treasure trove of American history. Touching down in the early afternoon we are met by the effervescent Barbara Buryiak (*special director*) and transferred to the Boston Park Plaza Hotel, founded in 1927 and located near Boston's prestigious *Back Bay*. The balance of our day is at leisure to relax or wander. Barbara and Alex, our Hawaii host, will be on hand to assist us.
- Day 3. Wandering in Boston. Connect with the living history of Boston this morning, joining a local specialist for a leisurely walk along the city's redbrick Freedom Trail. Highlights include Boston Common, America's oldest public park; the Old State House; the Old North Church, the signal source for Paul Revere; and Faneuil Hall, where colorful kiosks of local handiwork mix with bustling crowds and street performers. Then enjoy a Harbor cruise to see Bunker Hill Monument commemorating the first major Battle between the British and Patriot forces and Boston Tea Party site. (B)
- **Day 4. Via Plymouth Rock to the Hyannis Area.** Our first stop is a step back in time in the celebrated town of **Plymouth** where the Pilgrims landed in 1620 and see legendary **Plymouth Rock**. Spend time at **Plimoth Plantation** where we gain insights of an original 17th-century British settlement and experience the *Thanksgiving Story Presentation*. Later delve into rural life at the **Flax Pond Farms** cranberry bog and learn about dry harvesting (*remember to visit the gift shop*). We end the day with a Traditional *seafood dinner* in **Hyannis** located on the Cape Cod peninsula. Our home for the next four nights is the Red Jacket Beach Resort located on the **Nantucket Sound**. (B), (D)
- **Day 5. Discovering Martha's Vineyard.** A scenic *ferry ride* transports you to beautiful **Martha's Vineyard**. Known for visits by presidents and royalty, this summer home of many artists, writers and celebrities is full of surprises. Enjoy a stroll with a local guide where we will see all the highlights of "*the Vineyard*" (as the locals call it), including quaint **Victorian Oak** gingerbread-styled cottages and a once-famous whaling port resplendent with sea captains' homes and widows' walks. Savor some free time before cruising back to the Cape. (B)
- **Day 6. Exploring Cape Cod.** Scenic drive along the peninsula to the popular fishing port of **Provincetown**, located on the tip of the **Cape Cod**. This lively artist colony remains famous for its crafts and bright seagoing flair. Be sure to sample the local dishes of *clam chowder* or *Portuguese kale soup* for which the Cod area is so renowned during our free time. We head back to Hyannis and savor dinner at a local restaurant. (B), (D)
- Day 7. Cruise to Nantucket. Catch a glimpse of the *Camelot* era in **Hyannis port**, home of the **Kennedy compound**, and visit the poignant **Kennedy Memorial** and **St. Francis Xavier Church**. Next, set off via *ferry* to explore the idyllic island of **Nantucket**. From its cobblestone Main Street to its beaches and lighthouses, this place lives up to its reputation. Wander with a local guide followed by a visit to the **Whaling Museum**. During time at leisure, meander the waterfront where sailboats and yachts sway in the harbor or shop for a famous Nantucket basket. (B)
- **Day 8. To Newport.** We head west to **Newport** and travel along Bellevue Avenue. Lined with extraordinary 19th-century summer "cottages," this road is home to 7 mansions designated National Historic Landmarks. Our sightseeing includes **St. Mary's Church**; the **Touro Synagogue**, the nation's oldest; and the city's oldest **meeting house and library**. Visit **the Breakers**, the grandest of Newport's summer "cottages" and a symbol of the *Vanderbilt family's* social and financial preeminence in turn-of-the-century America. Tonight, we savor dinner at a waterfront restaurant. Hotel Viking. (B), (D)
- **Day 9. Back to Bean Town.** After breakfast we will make our way north back to **Boston**. Taking in all the sights and quirky thing we can do. Probably make our traditional stop to Trader Joe's. We're in great hands with Barbara. (B)
- Day 10. Uncovering the Revolution. Today we step back in time to the days of the American Revolution as we make our way to the Lexington Common National Historic Site outside of Boston. Visit Battle Green famous for the shot heard around the world, the Minuteman Statue, and Buckman Tavern, where Minutemen gathered in the early hours of April 19, to surprise the British Troops. Our coach continues to Concord to visit the Old North Bridge followed by lunch at the historic Concord Colonial Inn, once used at a storehouse during the War. Return to Boston. (B), (L)
- **Day 11. To Honolulu.** Wonderful memories of our scenic and historical journey are with us as we head to the airport this morning. We leave with a deeper appreciation of our country's early beginnings and beautiful scenery of the Cape Cod. Our flight arrives home in the early evening. (B)